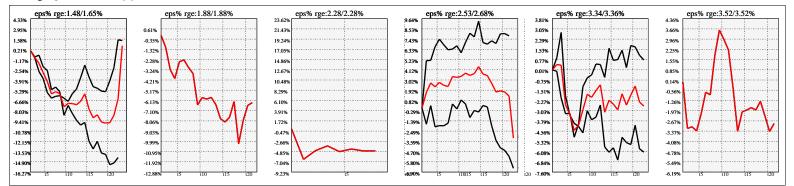

Earnings Quadrature: Size[6]

Earnings Frequency Spectrum: 1.48% to 4.17%

Earnings Calendar As of: 2025-Jan-17

| Date | days | eps\$ | Earnings Est. |  |
|------|------|-------|---------------|--|
|      |      |       |               |  |
|      |      |       |               |  |
|      |      |       |               |  |
|      |      |       |               |  |
|      |      |       |               |  |
|      |      |       |               |  |
|      |      |       |               |  |
|      |      |       |               |  |
|      |      |       |               |  |