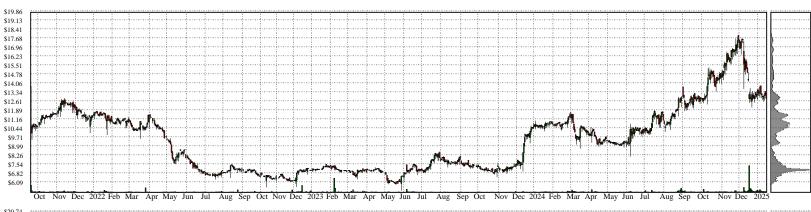

## VBNK- VersaBank Common Shares

Company Snapshot: VBNK

| Date       | Rev. \$\$ | Profit R: | Gross Profit | ebitda | ebitda R: | eps  | eps%  | Dbt. Exp | Dbt. R: | Net Inc. | NetI R:                   |
|------------|-----------|-----------|--------------|--------|-----------|------|-------|----------|---------|----------|---------------------------|
| 2023-10-31 | 108.6M    | 1.00      | 108.6M       | 59.4M  | 0.55      | 1.57 | 21.4% | 129.3M   | 1.19007 | 42.2M    | 0.3881 Earnings Harmonics |
| 2022-10-31 | 82.4M     | 1.00      | 82.4M        | 84.6M  | 1.03      | 0.79 | 11.4% | 50.2M    | 0.60869 | 22.7M    | 0.2750 34.64%             |
| 2021-10-31 | 65.4M     | 1.00      | 65.4M        | 32.5M  | 0.50      | 0.96 | 8.0%  | 29.3M    | 0.44878 | 22.4M    | 0.3424 23.87%             |
| 2020-10-31 | 54.2M     | 1.00      | 54.2M        | 27.9M  | 0.51      | 0.82 |       | 32.0M    | 0.59000 | 19.4M    | 0.3581 18.49%             |
| 2019-10-31 | 53.9M     | 1.00      | 53.9M        | 28.5M  | 0.53      | 0.96 |       | 34.4M    | 0.63814 | 20.2M    | 0.3746 7.72%              |
| 2018-10-31 | 51.7M     | 1.00      | 51.7M        | 55.1M  | 1.07      | 0.86 |       | 29.4M    | 0.56912 | 18.1M    | 0.3497 2.33%              |
| 2017-10-31 | 43.8M     | 1.00      | 43.8M        | 15.3M  | 0.35      | 0.83 |       | 27.8M    | 0.63368 | 19.5M    | 0.4441 -3.05%             |
| 2016-10-31 | 39.7M     | 1.00      | 39.7M        | 12.5M  | 0.32      | 0.32 |       | 31.3M    | 0.78781 | 8.470M   | 0.2135 -13.82%            |