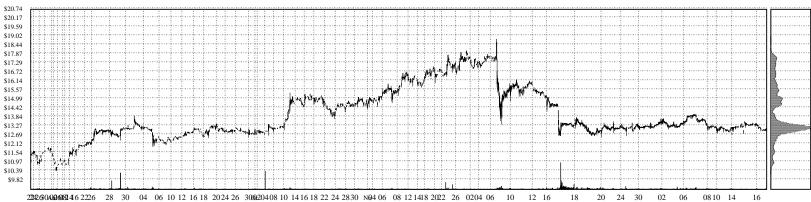

## VBNK- VersaBank Common Shares

Company Snapshot: VBNK

| Date       | Rev. \$\$ | Profit R: | Gross Profit | ebitda | ebitda R: | eps  | eps%  | Dbt. Exp | Dbt. R: | Net Inc. | NetI R:                   |
|------------|-----------|-----------|--------------|--------|-----------|------|-------|----------|---------|----------|---------------------------|
| 2023-10-31 | 108.6M    | 1.00      | 108.6M       | 59.4M  | 0.55      | 1.57 | 21.4% | 129.3M   | 1.19007 | 42.2M    | 0.3881 Earnings Harmonics |
| 2022-10-31 | 82.4M     | 1.00      | 82.4M        | 84.6M  | 1.03      | 0.79 | 11.4% | 50.2M    | 0.60869 | 22.7M    | 0.2750 34.64%             |
| 2021-10-31 | 65.4M     | 1.00      | 65.4M        | 32.5M  | 0.50      | 0.96 | 8.0%  | 29.3M    | 0.44878 | 22.4M    | 0.3424 23.87%             |
| 2020-10-31 | 54.2M     | 1.00      | 54.2M        | 27.9M  | 0.51      | 0.82 |       | 32.0M    | 0.59000 | 19.4M    | 0.3581 18.49%             |
| 2019-10-31 | 53.9M     | 1.00      | 53.9M        | 28.5M  | 0.53      | 0.96 |       | 34.4M    | 0.63814 | 20.2M    | 0.3746 7.72%              |
| 2018-10-31 | 51.7M     | 1.00      | 51.7M        | 55.1M  | 1.07      | 0.86 |       | 29.4M    | 0.56912 | 18.1M    | 0.3497 2.33%              |
| 2017-10-31 | 43.8M     | 1.00      | 43.8M        | 15.3M  | 0.35      | 0.83 |       | 27.8M    | 0.63368 | 19.5M    | 0.4441 -3.05%             |
| 2016-10-31 | 39.7M     | 1.00      | 39.7M        | 12.5M  | 0.32      | 0.32 |       | 31.3M    | 0.78781 | 8.470M   | 0.2135 -13.82%            |