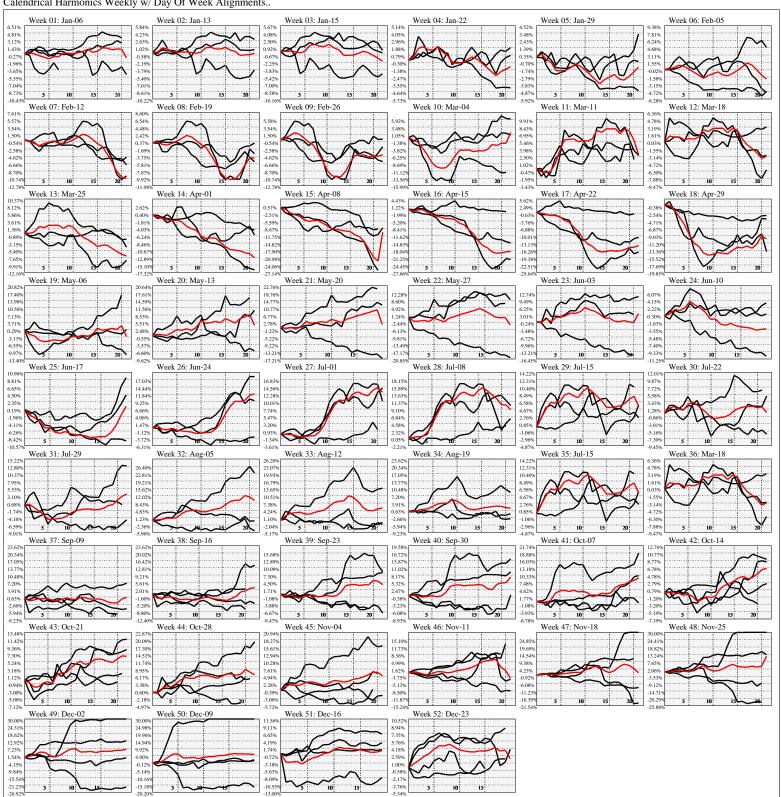

Earnings Quadrature: Size[6]

Earnings Frequency Spectrum: 1.48% to 4.17%

Earnings Calendar As of: 2025-Jan-17

| Date | days | eps\$ | Earnings Est. |  |
|------|------|-------|---------------|--|
|      |      |       |               |  |
|      |      |       |               |  |
|      |      |       |               |  |
|      |      |       |               |  |
|      |      |       |               |  |
|      |      |       |               |  |
|      |      |       |               |  |
|      |      |       |               |  |
|      |      |       |               |  |