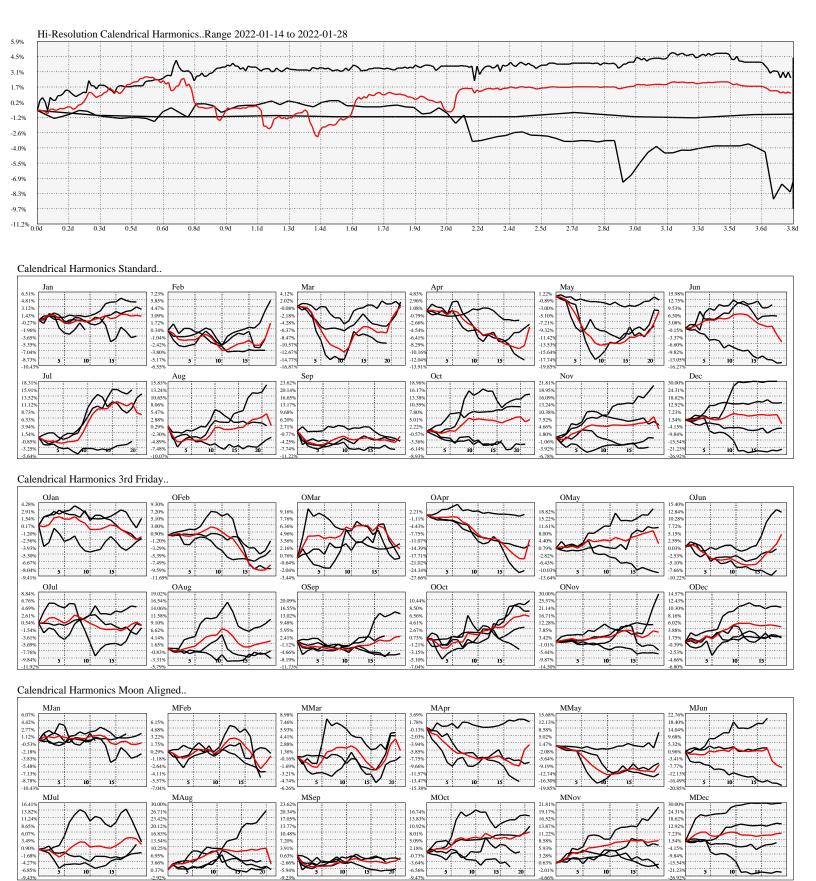

Earnings Quadrature: Size[6]

Earnings Frequency Spectrum: 1.48% to 4.17%

Earnings Calendar As of: 2025-Jan-17

| Date | days | eps\$ | Earnings Est. |  |
|------|------|-------|---------------|--|
|      |      |       |               |  |
|      |      |       |               |  |
|      |      |       |               |  |
|      |      |       |               |  |
|      |      |       |               |  |
|      |      |       |               |  |
|      |      |       |               |  |
|      |      |       |               |  |
|      |      |       |               |  |